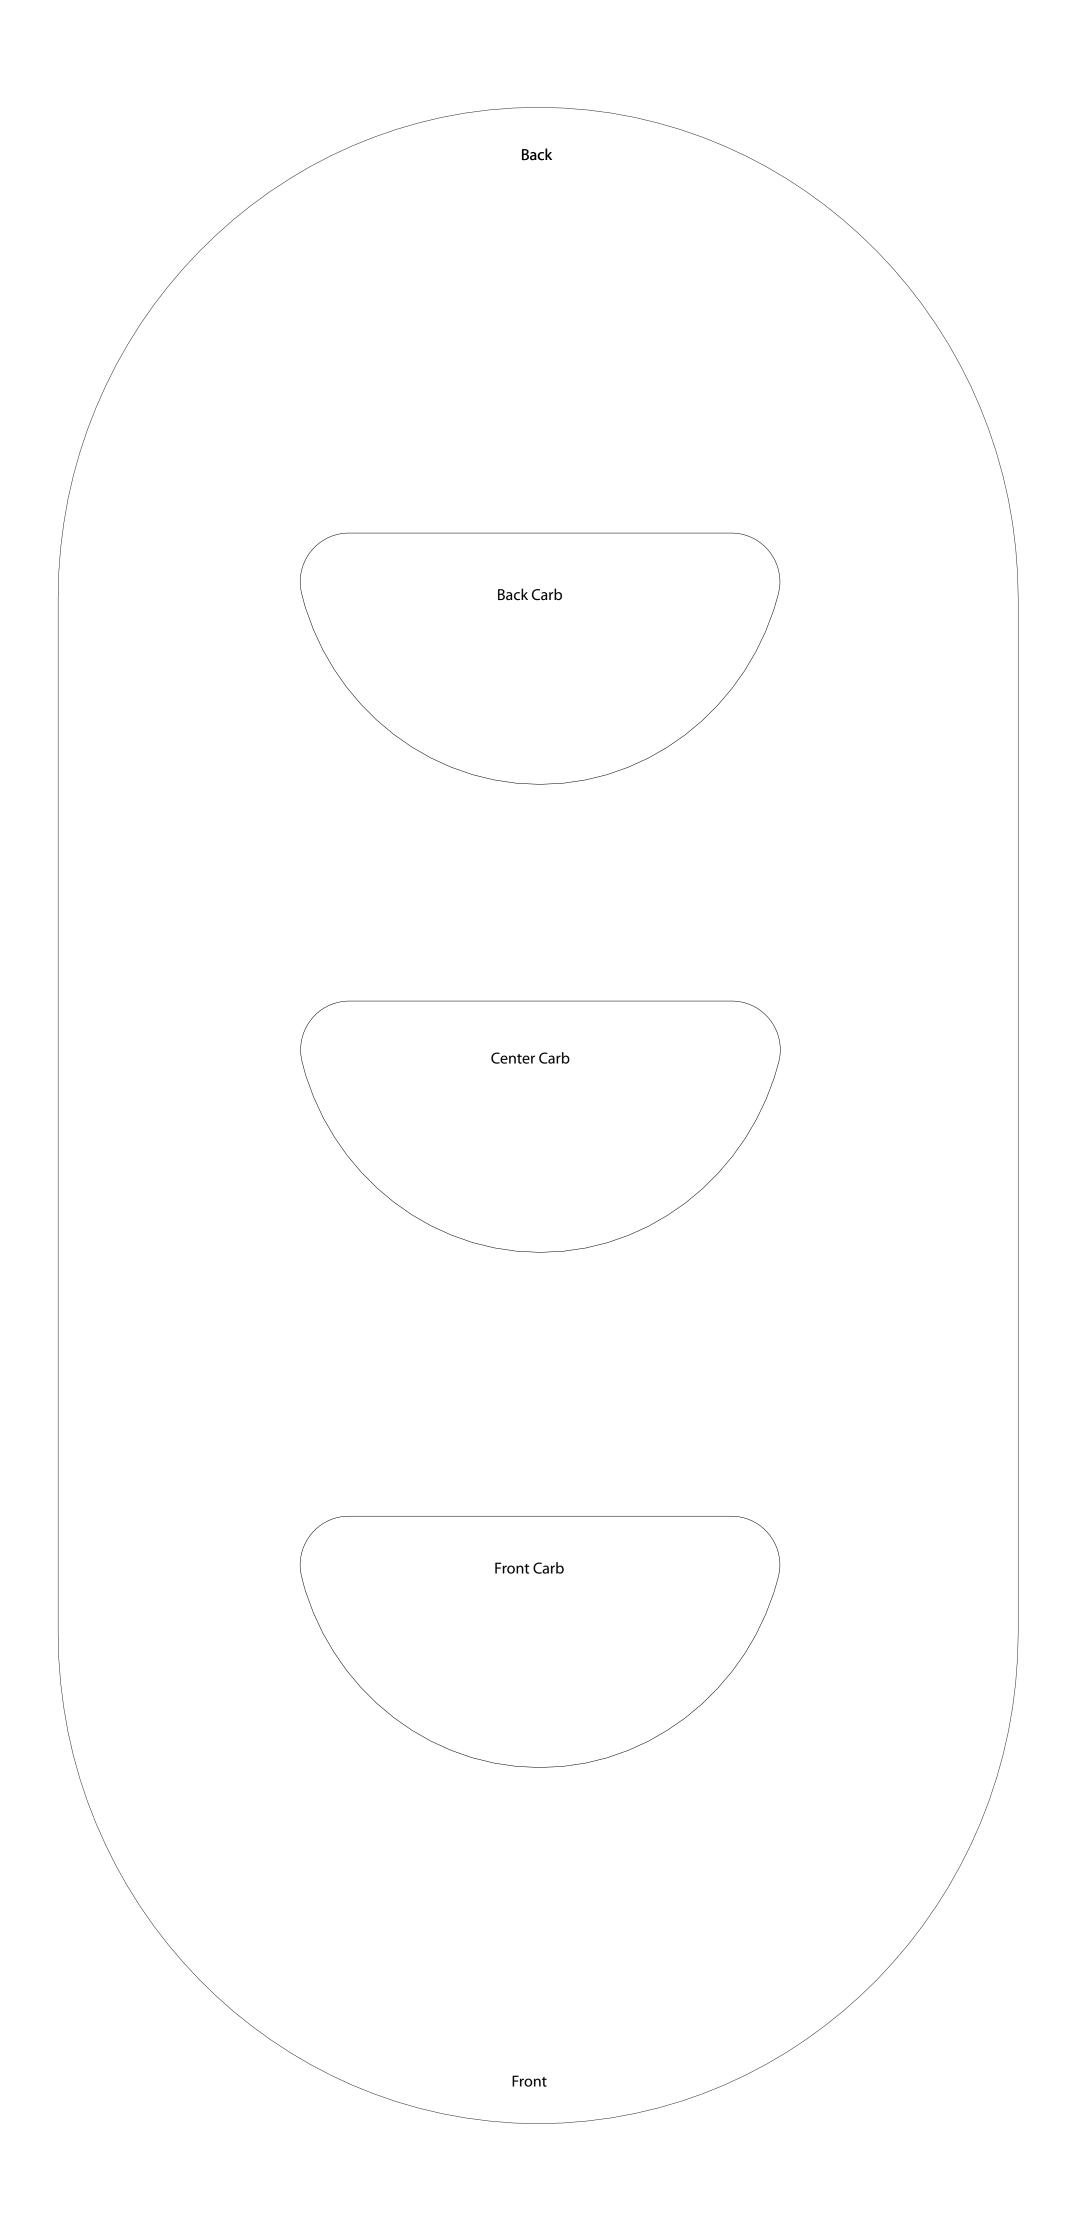

Dimensions Ford 429/BOSS429/Shelby Interchangeable 351C 6V Bottom Plate Back to Back Carb 47/16 inches Back Carb to Center Carb 4 7/8 inches Center Car to Front Carb 5 3/8 inches Back carb to Front Carb 10 1/4 inches Bottom plate 21 inches long and 10 inches wide Inside Height for "D" Shape is 2 5/8

## Master D Shape

The Master D Shape inside height should be slightly less to 2 5/8 inches tall from the 2/7/8 I had you

2. The Master D Shape widest inside dimension needs to be slightly bigger to 5 inches from 4 7/8 inches

I gave you originally.

3. The Master D Shape thickness of diameter space between the inside line and outside lines needs to be ½ inch wide versus the current width which is slightly less.