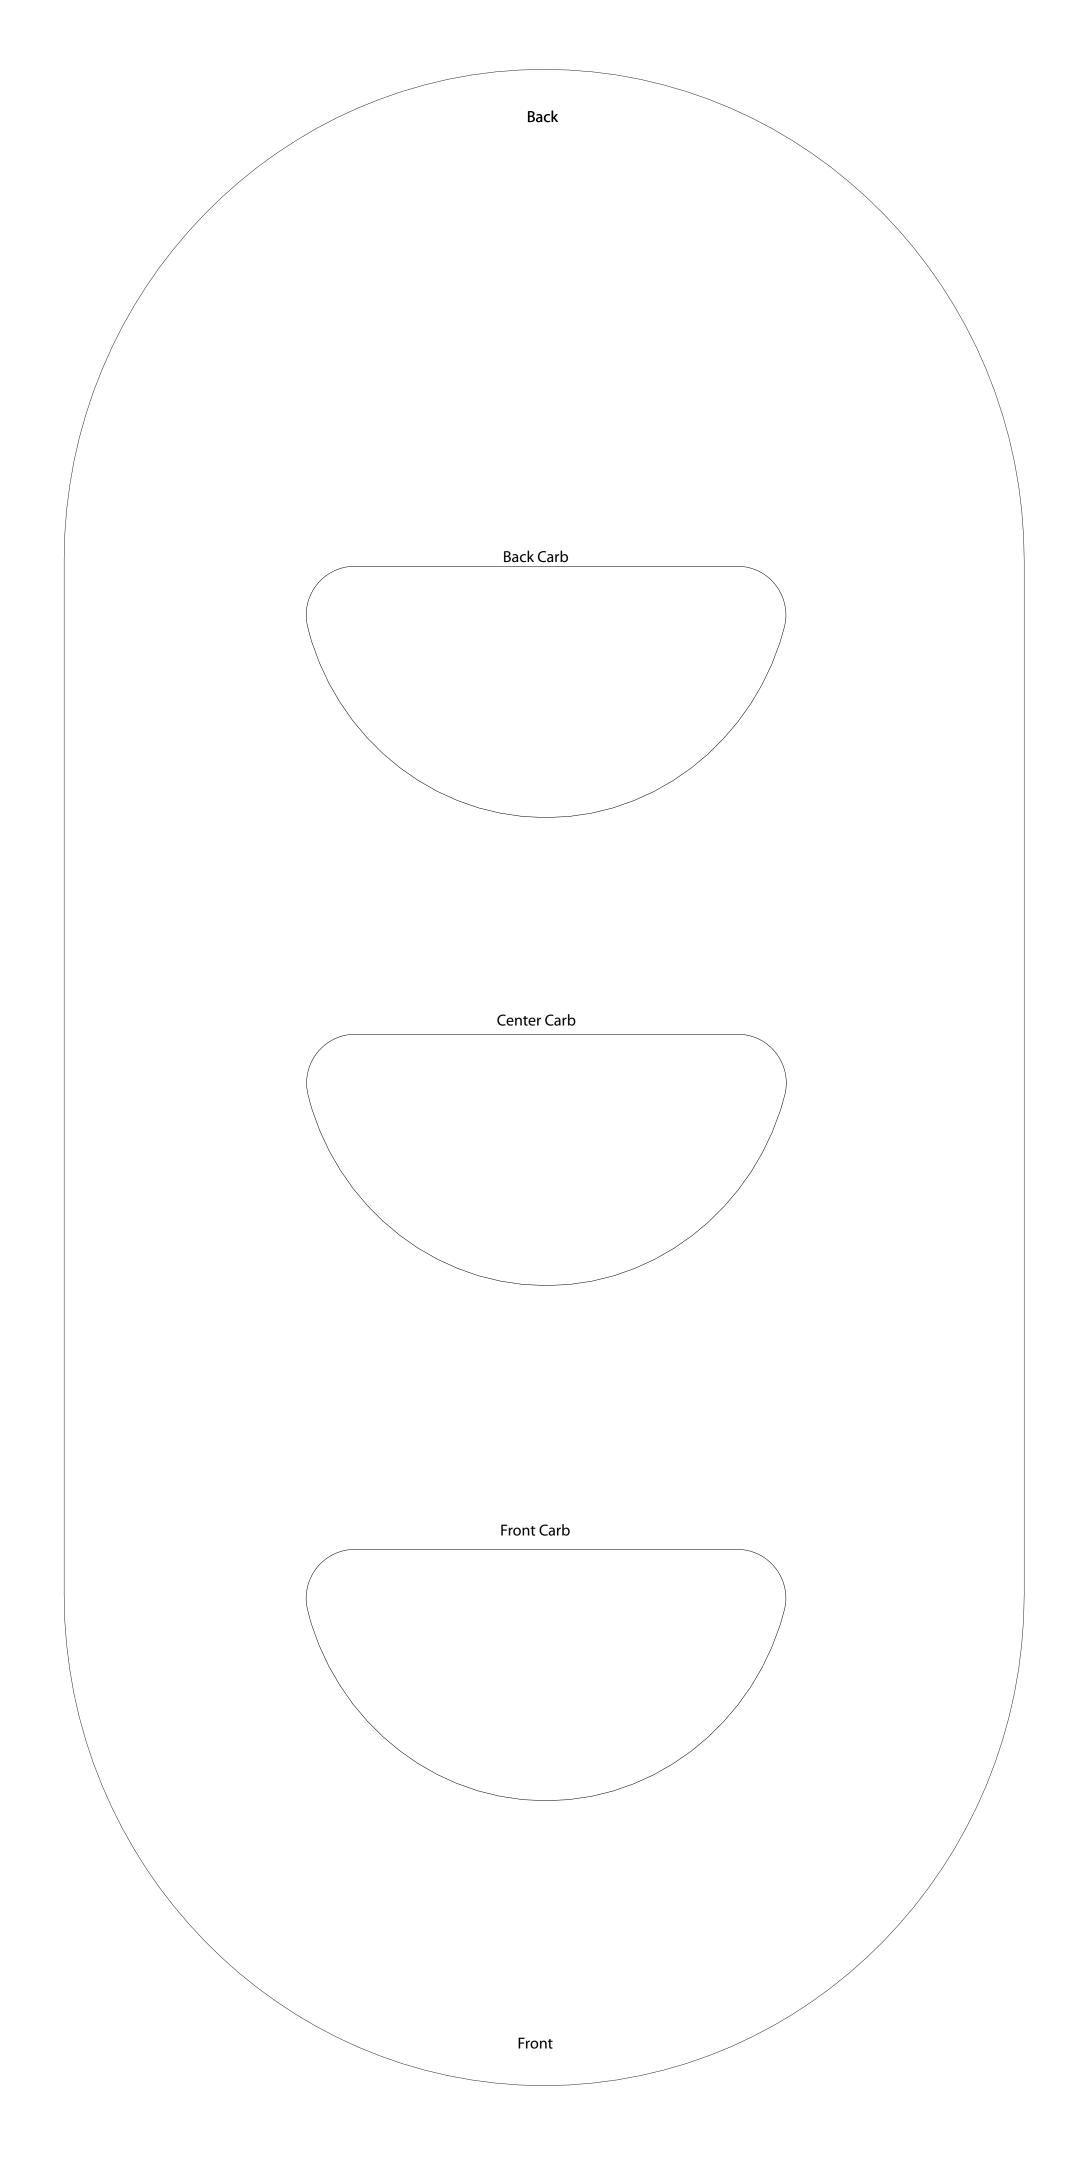

Dimensions Ford 429/BOSS429/Shelby Interchangeable 351C 6V Bottom Plate Back to Back Carb 5 3/16 inches Back Carb to Center Carb 4 7/8 inches Center Car to Front Carb 5 3/8 inches Back carb to Front Carb 10 1/4 inches Bottom plate 21 inches long and 10 inches wide Inside Height for "D" Shape is 2 5/8

## Master D Shape

The Master D Shape inside height should be slightly less to 2 5/8 inches tall from the 2/7/8 I had you

2. The Master D Shape widest inside dimension needs to be slightly bigger to 5 inches from 4 7/8 inches

I gave you originally.

3. The Master D Shape thickness of diameter space between the inside line and outside lines needs to be ½ inch wide versus the current width which is slightly less.